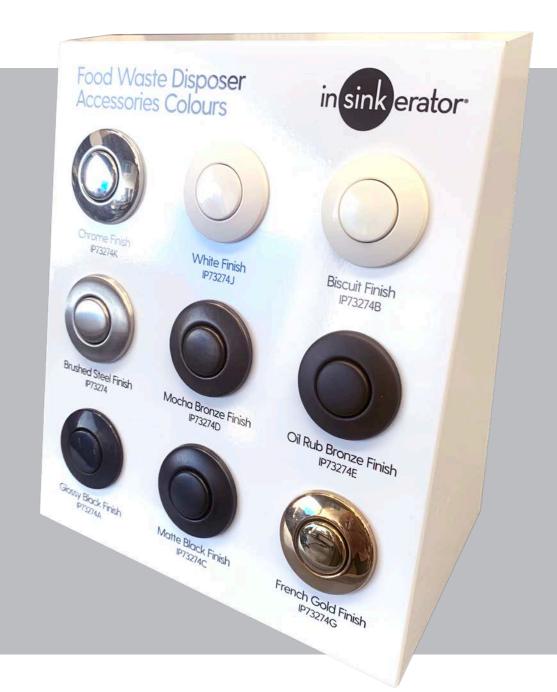

InSinkErator Food Waste Disposer - Air Switch Swatch Counter Stand

Size: 225mm wide x 230mm high Fabrication: Acrylic stand Graphics: Full graphics applied with buttons installed

Product Code: DISPLAYSWATCHBUTTONS