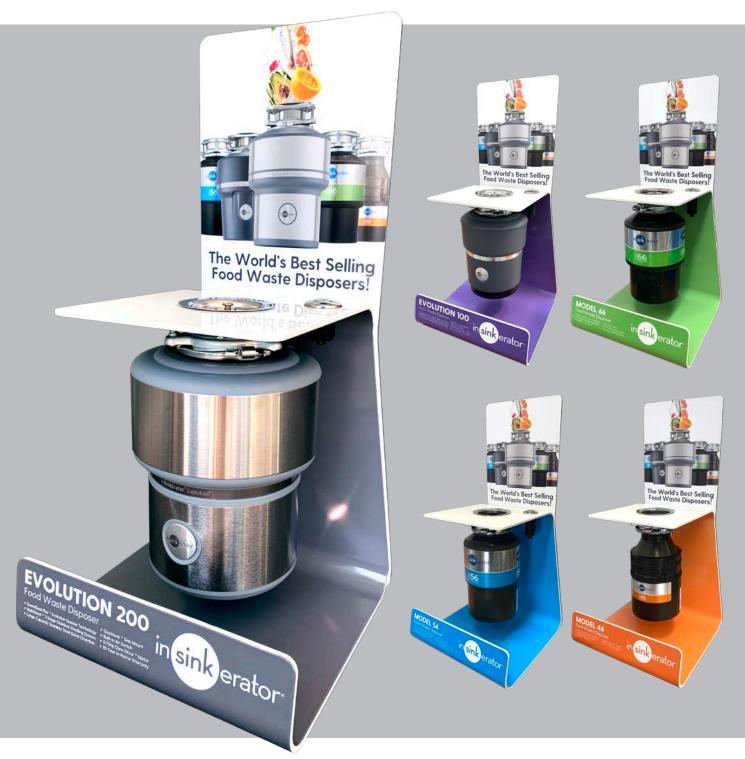

## InSinkErator Food Waste Disposer Retail Stand

Size: 900mm high x 1515mm wide

Fabrication: Aluminum stand with white powder coating Graphics: Full graphics with back-boards and Food Waste Disposers installed

Product Code: DISPLAYSTANDMED

## InSinkErator Food Waste Disposer Retail Counter Stand

Size: 730mm high x 360mm wide Fabrication: Aluminum stand with white powder coating Graphics: Full graphics applied with back-boards.

Product Code: DISPLAYSTAND200 DISPLAYSTAND100 DISPLAYSTAND66 DISPLAYSTAND56 DISPLAYSTAND46