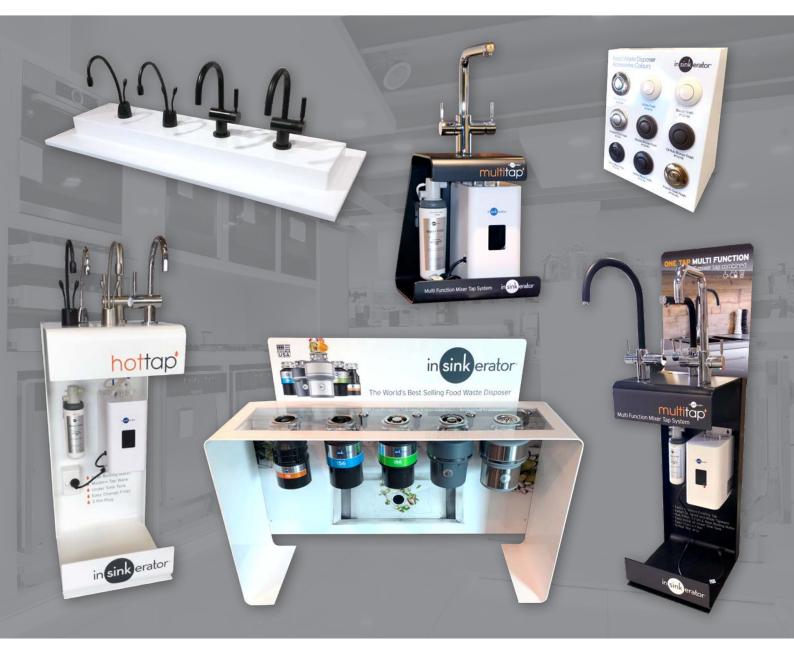

# InSinkErator Retail Stand Range





# InSinkErator MultiTap Large Retail Stand



Size: 800mm wide x 1400mm high

Fabrication: Aluminum stand with black powder coating

Graphics: Full graphics applied with back-board, with tank, filter & taps installed.



Product Code: MTSTANDLARGE

# InSinkErator MultiTap Small Upright Retail Stand



Size: 400mm wide x 900mm high

Fabrication: Aluminum stand with black powder coating

Graphics: Full graphics applied with back-board, with tank, filter & taps installed.



Product Code: MTSTANDSMALL

## InSinkErator MultiTap Retail Counter Stand



Size: 360mm wide x 400mm high

Fabrication: Aluminum stand with black powder coating Graphics: Full graphics applied with tank, filter and tap installed.



Product Code: MTSTANDCOUNTER

#### InSinkErator MultiTap Triple Acrylic Counter Stand