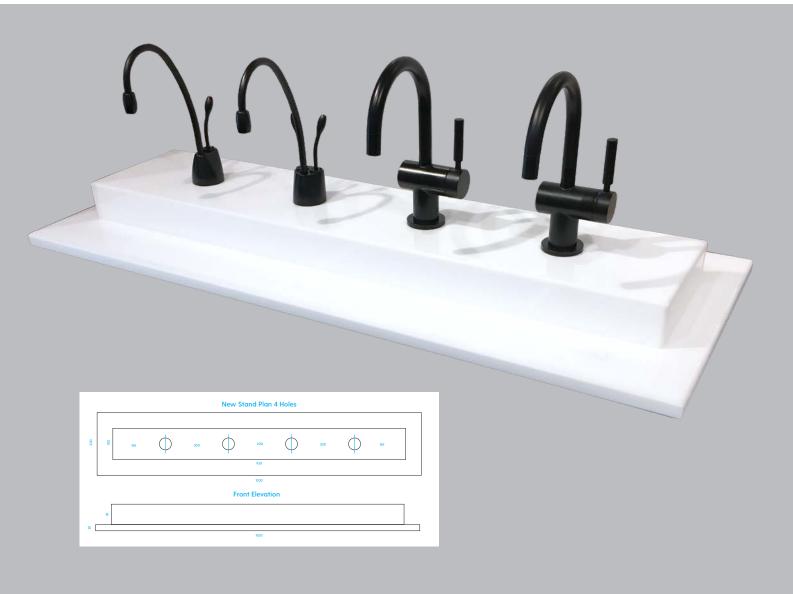

#### InSinkErator MultiTap Triple Acrylic Counter Stand

Size: 200mm wide x 800mm long Fabrication: White Acrylic Counter Stand with 4 HotTaps fitted Graphics: With subtle branding

## InSinkErator MultiTap Single Acrylic Counter Stand

Size: 300mm wide x 300mm long Fabrication: White Acrylic Counter Stand with 4 HotTaps fitted Graphics: With subtle branding