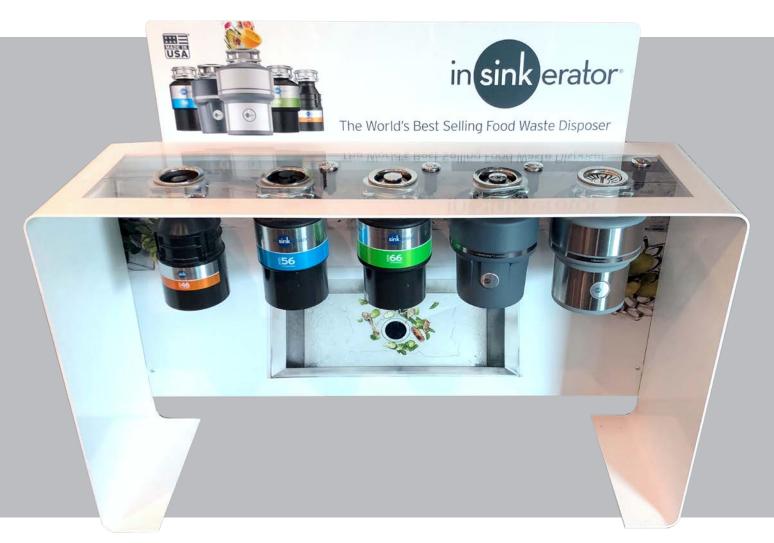

## InSinkErator Food Waste Disposer Retail Stand

Size: 900mm high x 1515mm wide

Fabrication: Aluminum stand with white powder coating Graphics: Full graphics with back-boards and Food Waste Disposers installed

Product Code: DISPLAYSTANDMED