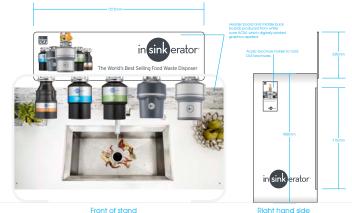

## InSinkErator Food Waste Disposer Retail Stand

Size: 900mm high x 1515mm wide

Fabrication: Aluminum stand with white powder coating Graphics: Full graphics with back-boards and Food Waste Disposers installed

Product Code: DISPLAYSTANDMED