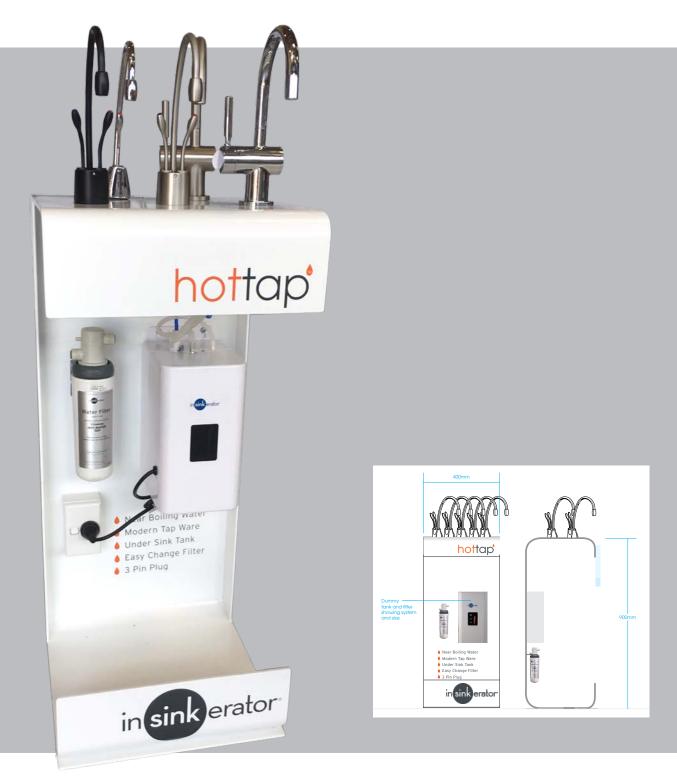

# InSinkErator HotTap Retail Stand - Small Upright

Size: 400mm wide x 900mm high Fabrication: Aluminum stand with white powder coating Graphics: Full graphics applied with back-board, with tank, filter & taps installed.

Product Code: IHWSTAND