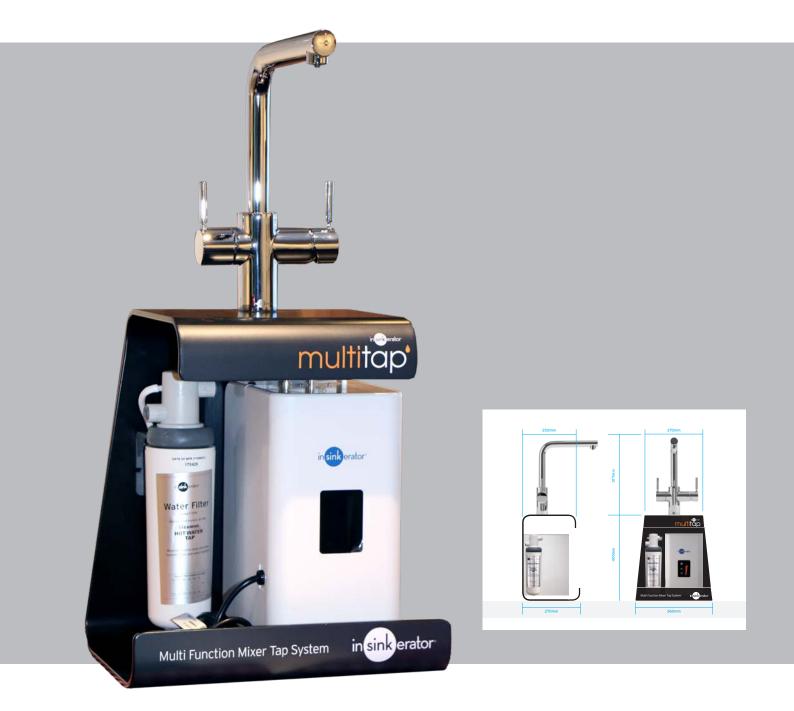

## InSinkErator MultiTap Retail Counter Stand

Size: 360mm wide x 400mm high

Fabrication: Aluminum stand with black powder coating Graphics: Full graphics applied with tank, filter and tap installed.

Product Code: MTSTANDCOUNTER