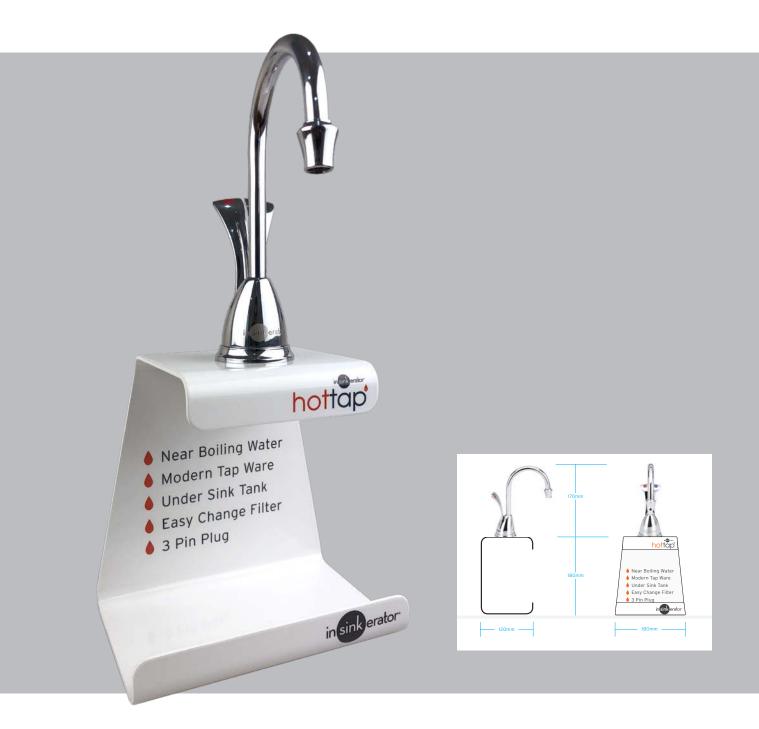

# InSinkErator HotTap Retail Stand - Small Upright

Size: 400mm wide x 900mm high Fabrication: Aluminum stand with white powder coating Graphics: Full graphics applied with back-board, with tank, filter & taps installed.

Product Code: IHWSTAND