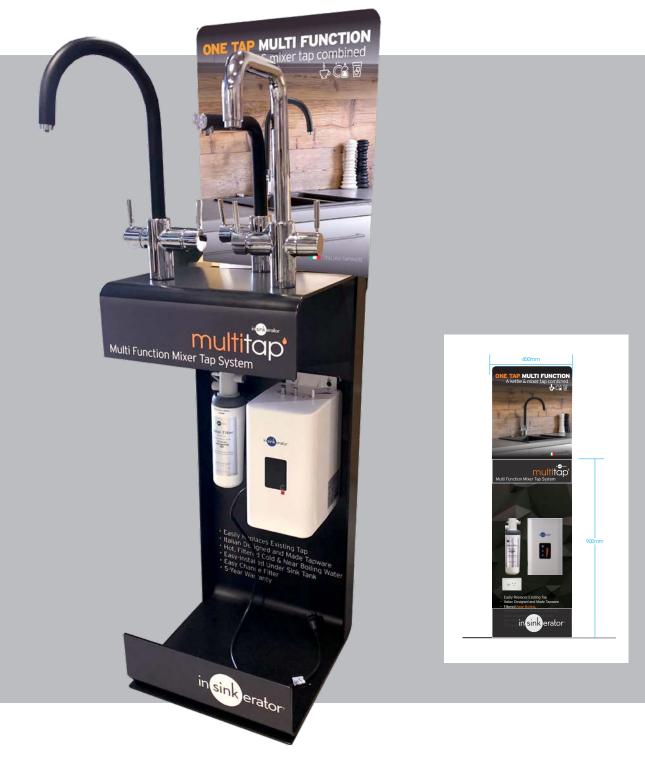

# InSinkErator MultiTap Small Upright Retail Stand

Size: 400mm wide x 900mm high

Fabrication: Aluminum stand with black powder coating

Graphics: Full graphics applied with back-board, with tank, filter & taps installed.

Product Code: MTSTANDSMALL