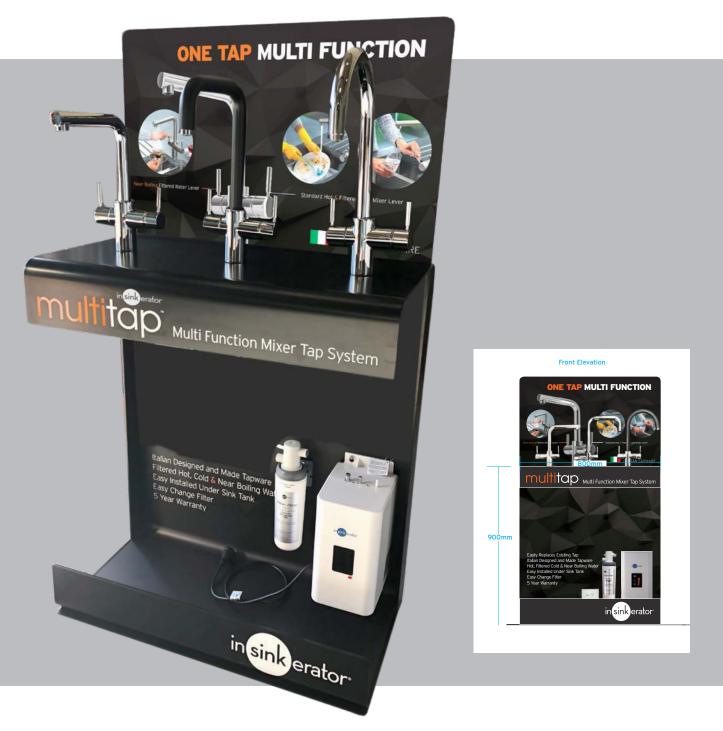

# InSinkErator MultiTap Large Retail Stand

Size: 800mm wide x 1400mm high

Fabrication: Aluminum stand with black powder coating

Graphics: Full graphics applied with back-board, with tank, filter & taps installed.

Product Code: MTSTANDLARGE