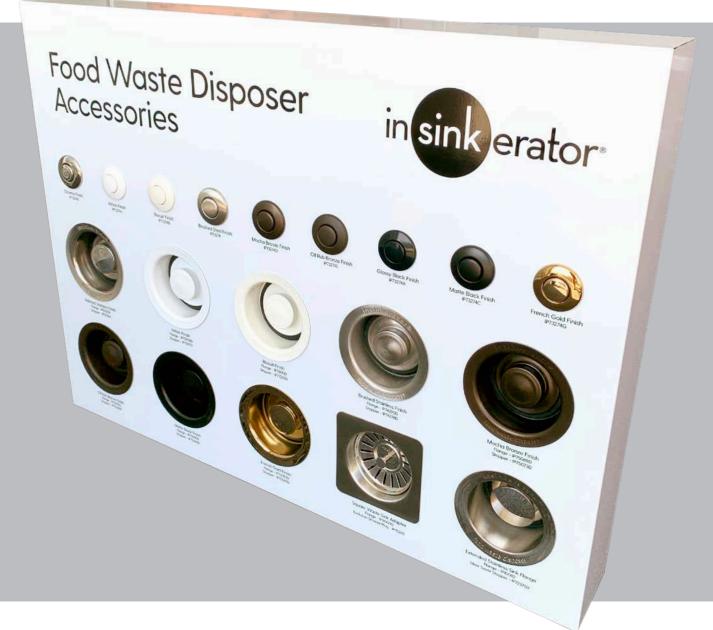

InSinkErator Food Waste Disposer - Air Switch Swatch Wall Unit

Size: 800mm wide x 600mm high Fabrication: Made from ACM Graphics: Full graphics applied with buttons installed

Product Code: DISPLAYWALLACC