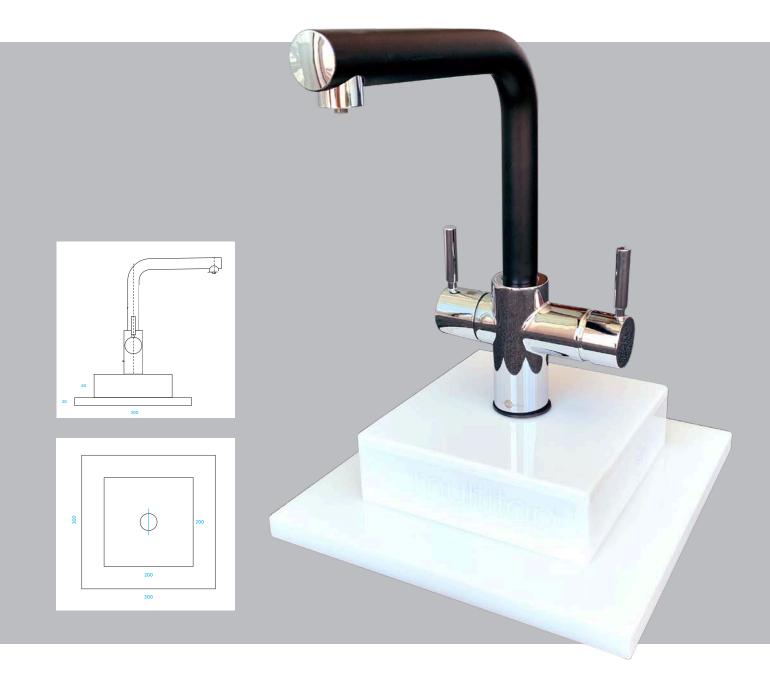

## InSinkErator MultiTap Single Acrylic Counter Stand

Size: 300mm wide x 300mm long Fabrication: White Acrylic Counter Stand with 4 HotTaps fitted Graphics: With subtle branding