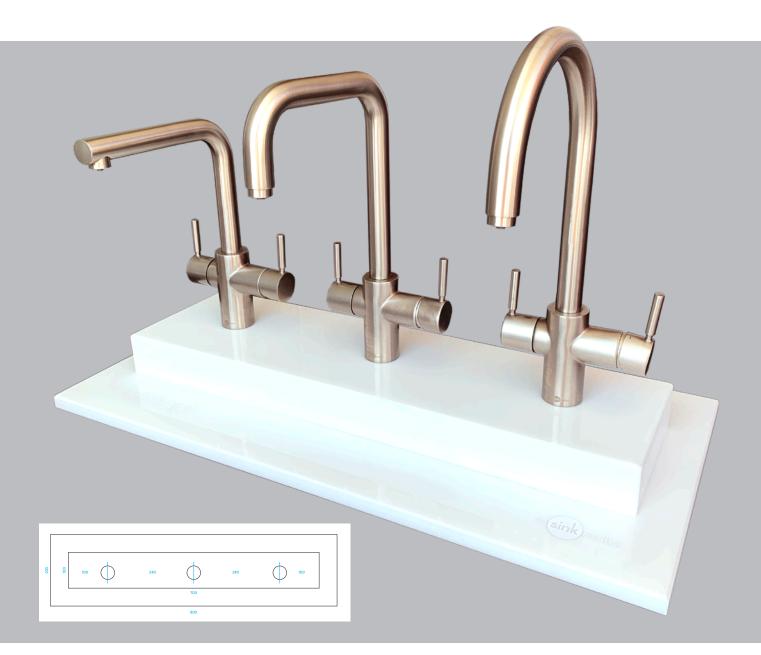

#### InSinkErator MultiTap Triple Acrylic Counter Stand

Size: 200mm wide x 800mm long Fabrication: White Acrylic Counter Stand with 4 HotTaps fitted Graphics: With subtle branding